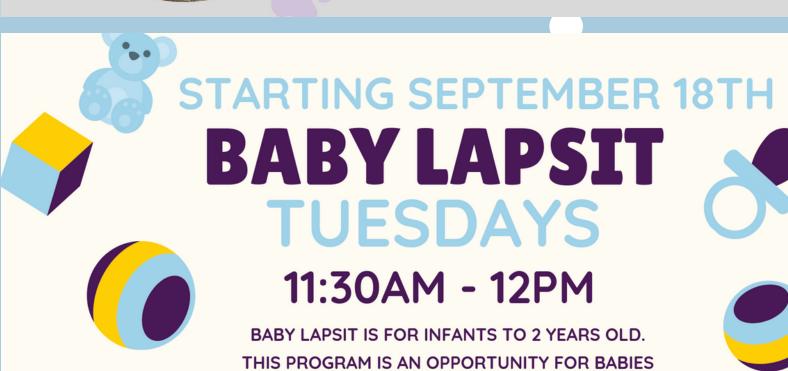

BABY LAPSIT IS FOR INFANTS TO 2 YEARS OLD.
THIS PROGRAM IS AN OPPORTUNITY FOR BABIES
AND THEIR CAREGIVERS TO GATHER AND ENJOY
BOOKS, SONGS, RHYMES, AND CRAFTS.
NO REGISTRATION REQUIRED